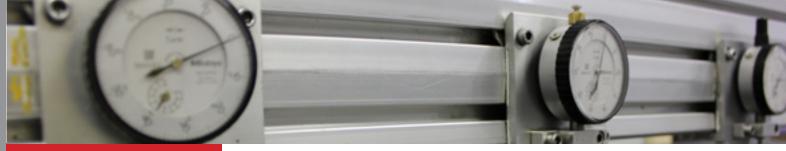

## Precision Plate Flatness Gauge

For the precise measurement of fine grinding, lapping, and polishing wheels

In the world of lapping and polishing, higher quality requirements for the flatness of work pieces have led to the design of the precision straight edge. Consistent control of wheel flatness is absolutely necessary for the quality system, and avoids time consuming corrections.

# EATURES

- Three dial gauges with resolution to 0.001mm
- Easy to read 58mm diameter gauge face
- Analog or digital
- Lightweight for ease of use
- Metric or inch
- Adjustable gauge location
- All plate sizes
- Works on single and double sided machines