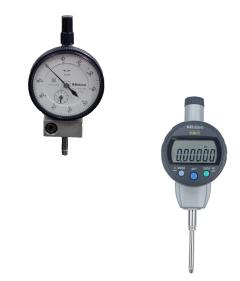

# EATURES

- Three dial gauges with resolution to 0.001mm
- Easy to read 58mm diameter gauge face
- Analog or digital
- Lightweight for ease of use
- Metric or inch
- Adjustable gauge location
- All plate sizes
- Works on single and double sided machines

#### **SPECIFICATIONS**

- Metric or Inch analog gauges
- Digital available upon request
- Gauges require corresponding granite table for calibration
- Granite surface plates available upon request