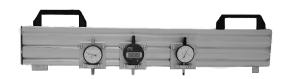

## Precision Plate Flatness Gauge

For the precise measurement of fine grinding, lapping, and polishing wheels

In the world of lapping and polishing, higher quality requirements for the flatness of work pieces have led to the design of the precision straight edge. Consistent control of wheel flatness is absolutely necessary for the quality system, and avoids time consuming corrections.

# EATURES

- Three dial gauges with resolution to 0.001mm
- Easy to read 58mm diameter gauge face
- Analog or digital
- Lightweight for ease of use
- Metric or inch
- Adjustable gauge location
- All plate sizes
- Works on single and double sided machines

#### **SPECIFICATIONS**

- Metric or Inch analog gauges
- Digital available upon request
- Gauges require corresponding granite table for calibration
- Granite surface plates available upon request