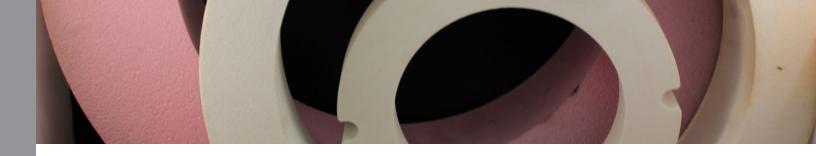

# 320 GRIT WHITE ALUMINUM OXIDE RINGS

Optimal consistency for sharpening of fixed abrasive resinoid bonds from crystal sizes of finer than 54 micron.

# 320 GRIT PINK ALUMINUM OXIDE RINGS

Optimal consistency for sharpening of fixed abrasive vitrified and metal bonds from crystal sizes of finer than 54 micron.

ADDITIONAL GRIT SIZES ARE IN STOCK. FEEL FREE TO REACH OUT TO US FOR ANY INQUIRIES.