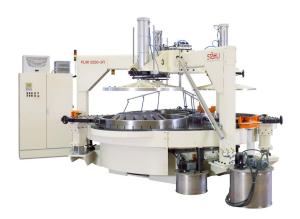

FLM 1800-3250

Production machine for parts up to 1500mm in diameter. Programmable force on work pieces between 0-750daN

YOUR CHALLENGE IS OUR SPECIALTY Fine Grinding, Flat Honing, Lapping and Polishing

- Color