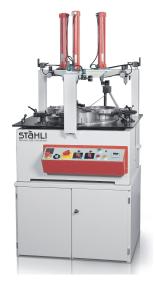

FLM 500-505

Space saving dimensions while obtaining thoughput productivity. Operational application is mainly concentrated on small to medium series.

FLM 750-1500

Perfect to process medium to large parts. Has the capability to run one piece at a time to large capacity batches.