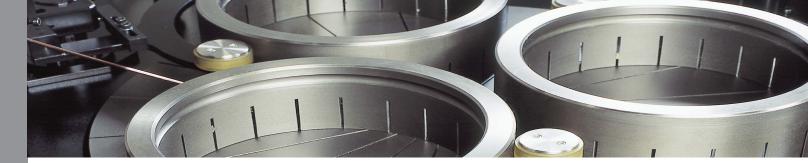

# Single-Side Lapping Polishing & Flat Honing

The Stahli FLM series machine is the perfect addition to your production lab for lapping, polishing and single-side flat honing applications. This multipurpose series is a cost effective way to recieve the highest precision possible. You have the flexability to use either loose abrasive or a fixed abrasive wheel on any platform. Their capabilities are ideal for both large and small manufacturing shops. Key features include: adjustable rotating speeds of the working wheel, stable bearing arrangment for quiet operation, quick adjustment of the working wheel by the center screw, slurry distribution system to maintain cleanliness, flexibility to quickly change over to other processes and integrated cooling chiller unit to keep the machine running at the same temperature constantly. The outcome that will be more production completed in a favorable amount of time. Experience absolute precision, superior quality and economic efficency with Stahli's FLM series machine. This system can be customized specifically to customers needs. Discover the key features the FLM machine has to offer from our experts today!

FLM 500-505

Space saving dimensions while obtaining thoughput productivity. Operational application is mainly concentrated on small to medium series.

FLM 750-1500

Perfect to process medium to large parts. Has the capability to run one piece at a time to large capacity batches.

FLM 1800-3250

Production machine for parts up to 1500mm in diameter. Programmable force on work pieces between 0-750daN

YOUR CHALLENGE IS OUR SPECIALTY Fine Grinding, Flat Honing, Lapping and Polishing

- Color