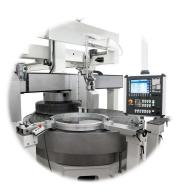

# Single-Side Lapping Polishing & Flat Honing

The Stahli FLM series machine is the perfect addition to your production lab for lapping, polishing and single-side flat honing applications. This multipurpose series is a cost effective way to recieve the highest precision possible. You have the flexability to use either loose abrasive or a fixed abrasive wheel on any platform. Their capabilities are ideal for both large and small manufacturing shops. Key features include: adjustable rotating speeds of the working wheel, stable bearing arrangment for quiet operation, quick adjustment of the working wheel by the center screw, slurry distribution system to maintain cleanliness, flexibility to quickly change over to other processes and integrated cooling chiller unit to keep the machine running at the same temperature constantly. The outcome that will be more production completed in a favorable amount of time. Experience absolute precision, superior quality and economic efficency with Stahli's FLM series machine. This system can be customized specifically to customers needs. Discover the key features the FLM machine has to offer from our experts today!

# **Special Purpose Machinery**

Stahli is a worldwide leader in the manufacturing of precision flat honing, lapping and polishing machines. Our name is synonymous with the highest standards of performance, power, automation, productivity and efficiency for customers in such diverse industries as automotive, electronics, aerospace and ceramics.