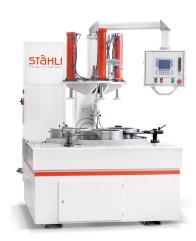

FLM 500-505

Space saving dimensions while obtaining thoughput productivity. Operational application is mainly concentrated on small to medium series.

FLM 750-1500

Perfect to process medium to large parts. Has the capability to run one piece at a time to large capacity batches.