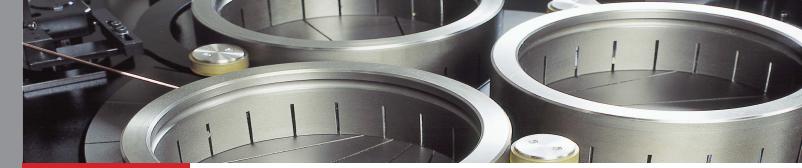

# Single-Side Lapping Polishing & Flat Honing

The Stahli FLM series machine is the perfect addition to your production lab for lapping, polishing and single-side flat honing applications. This multipurpose series is a cost effective way to recieve the highest precision possible. You have the flexability to use either loose abrasive or a fixed abrasive wheel on any platform. Their capabilities are ideal for both large and small manufacturing shops. Key features include: adjustable rotating speeds of the working wheel, stable bearing arrangment for quiet operation, quick adjustment of the working wheel by the center screw, slurry distribution system to maintain cleanliness, flexibility to quickly change over to other processes and integrated cooling chiller unit to keep the machine running at the same temperature constantly. The outcome that will be more production completed in a favorable amount of time. Experience absolute precision, superior quality and economic efficency with Stahli's FLM series machine. This system can be customized specifically to customers needs. Discover the key features the FLM machine has to offer from our experts today!

### FLM 500 -1500 Technical Data

|                                    | FLM 500                            | FLM 550                     | FLM 750                                                 | FLM 1000                                          | FLM 1250                                          | FLM 1500                                                |
|------------------------------------|------------------------------------|-----------------------------|---------------------------------------------------------|---------------------------------------------------|---------------------------------------------------|---------------------------------------------------------|
| - Lapping Plate, outer             | 500mm                              | 550 mm                      | 750 mm                                                  | 1000 mm                                           | 1250 mm                                           | 1500 mm                                                 |
| - 3 conditioning rings- inner      | 19mm                               | 220 mm                      | 300mm                                                   | 400mm                                             | 500mm                                             | 600mm                                                   |
| - Rotating speed of lapping plate  | 0-75 min -1                        | 0-75min -1                  | 0 - 75 min-1                                            | 0 - 60 min-1                                      | 0 - 50 min-1                                      | 0 - 40 min-1                                            |
| - Timer                            | digital                            | digital                     | digital                                                 | digital                                           | digital                                           | digital                                                 |
| - Main drive                       | 2,2 kW                             | 2,2 kW                      | 4 kW                                                    | 7,5 kW                                            | 15 kW                                             | 22 kW                                                   |
| - Voltage                          | 3x400-480 Volt,<br>50/60 Hz        | 3x400-480 Volt,<br>50/60 Hz | 3x400-480 Volt,<br>50/60 Hz                             | 3x400-480 Volt,<br>50/60 Hz                       | 3x400-480 Volt,<br>50/60 Hz                       | 3x400-480 Volt,<br>50/60 Hz                             |
| - Dimentions L x W x H<br>- Weight | 850x1200x1450 mm<br>approx. 480 kg |                             | 1250x1700x2200 mm<br>approx. 2500 kg<br>incl. pneumatic | 1500x2000x2200 mm approx. 3000 kg incl. pneumatic | 1850x2500x2300 mm approx. 4000 kg incl. pneumatic | 2000x2500x2300 mm<br>approx. 6000 kg<br>incl. pneumatic |
|                                    |                                    |                             |                                                         |                                                   |                                                   |                                                         |